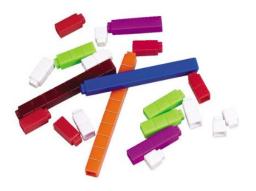

## **STATION 5 – MEASURING LENGTH** and WIDTH

 $\underline{Task 1}$  – Work together using the Cuisenaire Rods and a ruler.

- Link pieces together that measure 20cm long. How many pieces did it take?
- Link pieces together that measure 15cm long. How many pieces did it take?
- Link pieces together that measure 17cm long. How many pieces did it take?

Record the information on your answer sheet.

<u>Task 2</u> – Someone in your group should use the ruler to measure the width of the tree segment to the nearest quarter inch.

Record the information on your answer sheet.