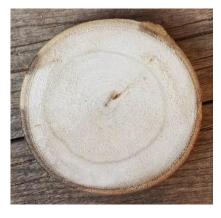

Record the information on your answer sheet.

<u>Task 2</u> – Someone in your group should use the ruler to measure the width of the tree segment to the nearest quarter inch.

Record the information on your answer sheet.

<u>**Task 3**</u> – Someone in your group should use the tape measure to measure around the tree segment. Measure in centimeters.

Record the information on your answer sheet.