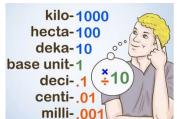

## **Metric Conversion Worksheet**





## Calculate the following measurements.

| <u>Object</u>           | Metric Measurement | Converted Metric   |
|-------------------------|--------------------|--------------------|
|                         |                    | <u>Measurement</u> |
| Length of a laptop      | 29.5 cm            | 295 mm             |
| computer                |                    |                    |
| Distance to my friend's | 7800 m             | 7.8 km             |
| house                   |                    |                    |
| A case of bottled water | 45 L               | 45,000 mL          |

| <u>Object</u>          | Standard Measurement | Metric Measurement |
|------------------------|----------------------|--------------------|
| My cat's weight        | 11.0231 lb           | 5 k