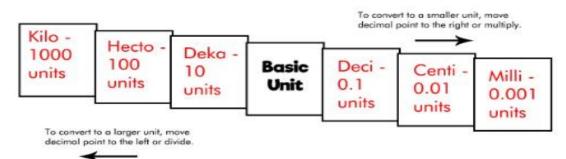

## **Metric Conversion Worksheet**





## Calculate the following measurements.

| <u>Object</u>           | Metric Measurement | Converted Metric   |
|-------------------------|--------------------|--------------------|
|                         |                    | <u>Measurement</u> |
| Length of a laptop      | 29.5 cm            | 295 mm             |
| computer                |                    |                    |
| Distance to my friend's | 7800 m             | 7.8 km             |
| house                   |                    |                    |
| A case of bottled water | 45 L               | 45,000 mL          |

| <u>Object</u>          | Standard Measurement | Metric Measurement |
|------------------------|----------------------|--------------------|
| My cat's weight        | 11.0231 lb           | 5