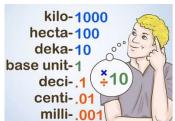

## **Metric Conversion Worksheet**

## Calculate the following measurements.

| <u>Object</u>           | Metric Measurement | Converted Metric   |
|-------------------------|--------------------|--------------------|
|                         |                    | <u>Measurement</u> |
| Length of a laptop      | 29.5 cm            | mm                 |
| computer                |                    |                    |
| Distance to my friend's | 7800 m             | km                 |
| house                   |                    |                    |
| A case of bottled water | 45 L               | mL                 |

| <u>Object</u>          | Standard Measurement | Metric Measurement |
|------------------------|----------------------|--------------------|
| My cat's weight        | Ib                   | 5 kg               |
| Length of an airplane  | 130 ft               | m                  |
| Width of a soccer ball | in                   | 58 cm              |