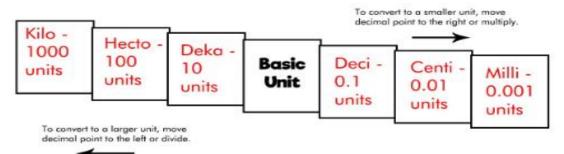

## **Metric Conversion Worksheet**

## Calculate the following measurements.

| <u>Object</u>           | Metric Measurement | Converted Metric   |
|-------------------------|--------------------|--------------------|
|                         |                    | <u>Measurement</u> |
| Length of a laptop      | 29.5 cm            | mm                 |
| computer                |                    |                    |
| Distance to my friend's | 7800 m             | km                 |
| house                   |                    |                    |
| A case of bottled water | 45 L               | mL                 |

| <u>Object</u>          | Standard Measurement | Metric Measurement |
|------------------------|----------------------|--------------------|
| My cat's weight        | Ib                   | 5 kg               |
| Length of an airplane  | 130 ft               | m                  |
| Width of a soccer ball | in                   | 58 cm              |