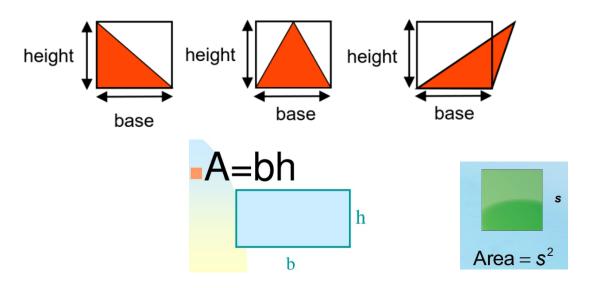

## **Finding Area**

Object #1 – Create a triangle with your puzzle cube. Measure the triangle and find the area. Draw your triangle with measurements and record your answer below.

|                                    | th your puzzle cube. Measure the rectangle and find the area. ements and record your answer below.                           |
|------------------------------------|------------------------------------------------------------------------------------------------------------------------------|
|                                    |                                                                                                                              |
|                                    |                                                                                                                              |
|                                    |                                                                                                                              |
|                                    |                                                                                                                              |
|                                    |                                                                                                                              |
|                                    | r own with your puzzle cube. Measure the triangles, squares, and vyour shape with measurements and record your answer below. |
| rectangles and find the area. Drav | v your shape with measurements and record your answer below.                                                                 |
|                                    |                                                                                                                              |
|                                    |                                                                                                                              |
|                                    |                                                                                                                              |
|                                    |                                                                                                                              |
|                                    |                                                                                                                              |