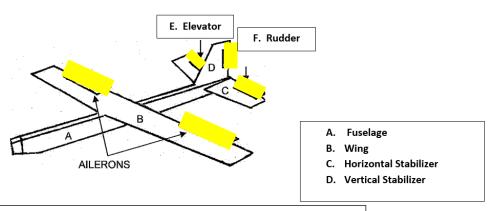

**Right Bank:** Right aileron is up; left aileron is down

**Left Bank:** Left aileron is up; right aileron is down

Climb: Elevators are up

Glide or Dive: Elevators are down

**Right Turn:** Rudder is turned to the right

**Left Turn:** Rudder is turned to the left